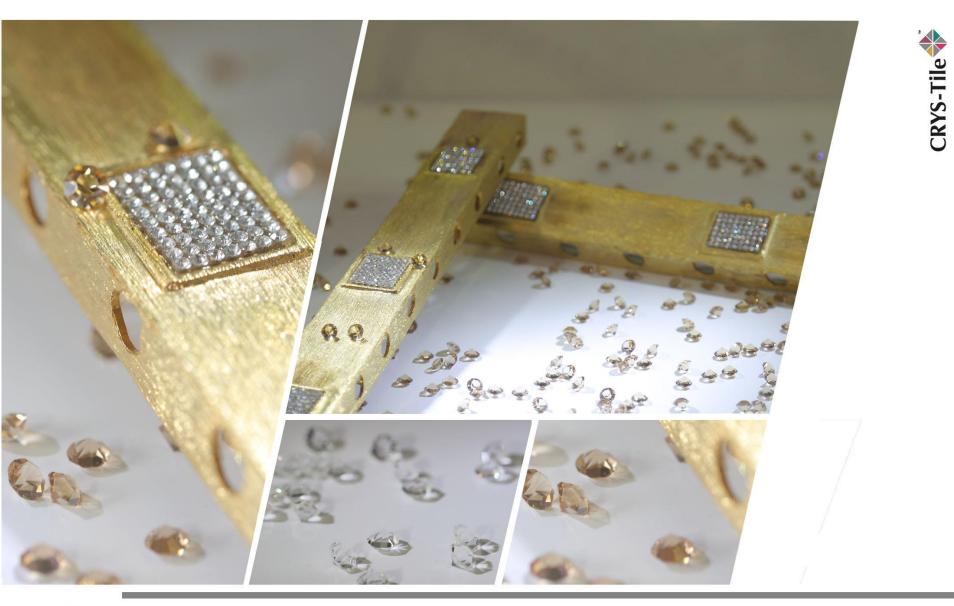

## **CRYS-Tile** TM

When it comes to tiles that are embedded with our superior quality crystals, we are talking about **CRYS-Tile**<sup>TM</sup> then.

**CRYS-Tile**<sup>™</sup> satisfies your infinite passion to luxury with its glamorous designs, you can smoothly apply it on walls, floors, furniture and pretty much anything of your interiors could be glamorized with the magic of crystal.

The high quality of our crystals guarantee an eternal sparkle that never fades or lessens with time, for the glass used is extra clear, giving not only an attractive appearance but also guaranteeing a higher light transmittance creating a sparkling lit atmosphere that makes you live in a dream.