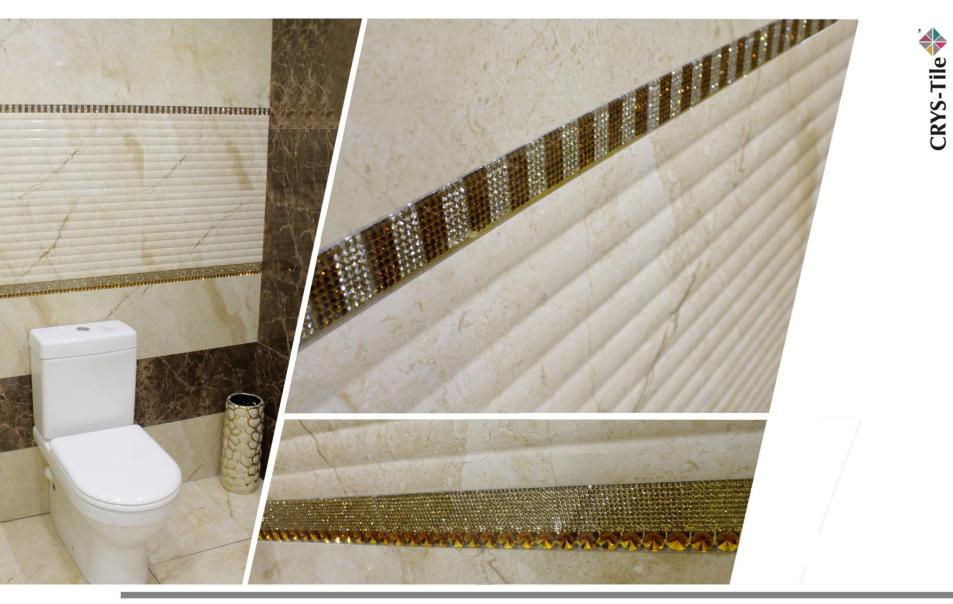

## **CRYS-Tile** TM

When it comes to tiles that are embedded with our superior quality crystals, we are talking about **CRYS-Tile**<sup>TM</sup> then.

**CRYS-Tile**<sup>™</sup> satisfies your infinite passion to luxury with its glamorous designs, you can smoothly apply it on walls, floors, furniture and pretty much anything of your interiors could be glamorized with the magic of crystal.

The high quality of our crystals guarantee an eternal sparkle that never fades or lessens with time, for the glass used is extra clear, giving not only an attractive appearance but also guaranteeing a higher light transmittance creating a sparkling lit atmosphere that makes you live in a dream.